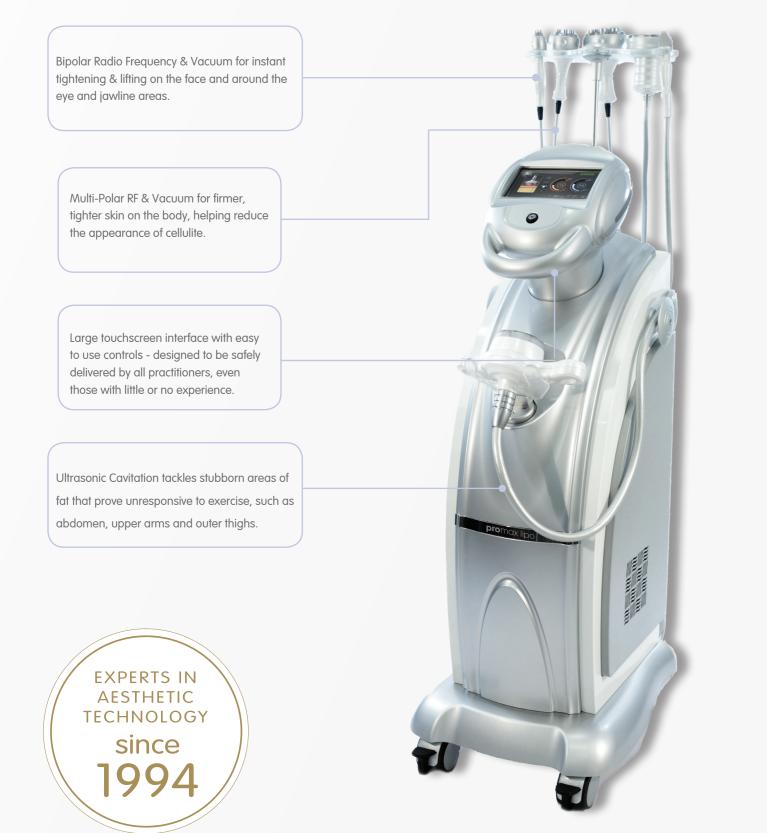

# Ultrasonic Cavitation

Sound waves penetrate deep into the fat layer causing vibrations and the formation of microbubbles within the interstitial fluid. As these bubbles collapse, the resulting shock wave leads to a temporary change in the fat cell membrane, allowing lipids to escape the cell and be removed by the body. Perfect for stubborn areas of fat that prove unresponsive to exercise, such as the abdomen, upper arms and outer thighs.

## Multi-Polar Radio Frequency & Vacuum Body

Uses controlled waves of energy to create heating in the subcutaneous and deep dermal layers. This thermal effect improves circulation to increase fat cell metabolism and reduce the appearance of cellulite. The thermal energy also results in instant collagen contraction and creates long term improvement to the collagen fibres for firmer, tighter skin. Vacuum massage technology provides powerful lymphatic drainage to process the lipids released during cavitation and to remove toxins to further improve the appearance of cellulite.

# Face

Creates thermal energy within facial dermal tissues for instant tightening and lifting. Perfect for around the eye, jawline and neck, not only does the ProMax Lipo instantly tighten, it also provides long term collagen stimulation for a younger, fresher appearance. The introduction of vacuum at this stage also improves circulation and removes toxins for a brighter complexion.