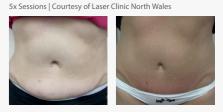

collagen fibres for firmer, tighter skin. Vacuum massage technology provides powerful lymphatic drainage to process the lipids released during cavitation and to remove toxins to further improve the appearance of cellulite.

# Face

Creates thermal energy within facial dermal tissues for instant tightening and lifting. Perfect for around the eye, jawline and neck, not only does the ProMax Lipo instantly tighten, it also provides long term collagen stimulation for a younger, fresher appearance. The introduction of vacuum at this stage also improves circulation and removes toxins for a brighter complexion.

#### Body

### **Bi-Polar Radio** Frequency & Vacuum



To learn more or arrange a demonstration, call Lynton on 01477 536 977 or visit lynton.co.uk/promax-lipo

# Results

Body Shaping



## Body Shaping



## Body Shaping



## Skin Tightening (Body)



# Skin Tightening (Body)



# Skin Tightening (Face/Neck)