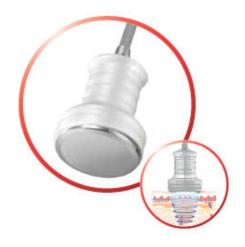

# Ultrasonic Cavitation

Sound waves penetrate deep into the fat layer causing vibrations and the formation of microbubbles within the interstitial fluid. As these bubbles collapse, the resulting shock wave leads to a temporary change in the fat cell membrane, allowing lipids to escape the cell and be removed by the body. Perfect for stubborn areas of fat that prove unresponsive to exercise, such as the abdomen, upper arms and outer thighs.