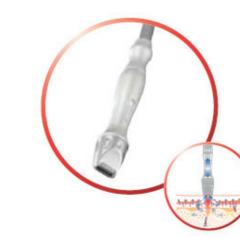

# Ultrasonic Cavitation

Sound waves penetrate deep into the fat layer causing vibrations and the formation of microbubbles within the interstitial fluid. As these bubbles collapse, the resulting shock wave leads to a temporary change in the fat cell membrane, allowing lipids to escape the cell and be removed by the body. Perfect for stubborn areas of fat that prove unresponsive to exercise, such as the abdomen, upper arms and outer thighs.

#### Body