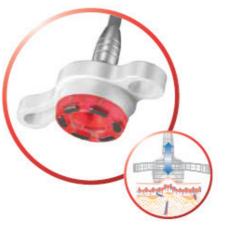

## Multi-Polar Radio Frequency & Vacuum Body

Uses controlled waves of energy to create heating in the subcutaneous and deep dermal layers. This thermal effect improves circulation to increase fat cell metabolism and reduce the appearance of cellulite. The thermal energy also results in instant collagen contraction and creates long term improvement to the collagen fibres for firmer, tighter skin. Vacuum massage technology provides powerful lymphatic drainage to process the lipids released during cavitation and to remove toxins to further improve the appearance of cellulite.

#### Body