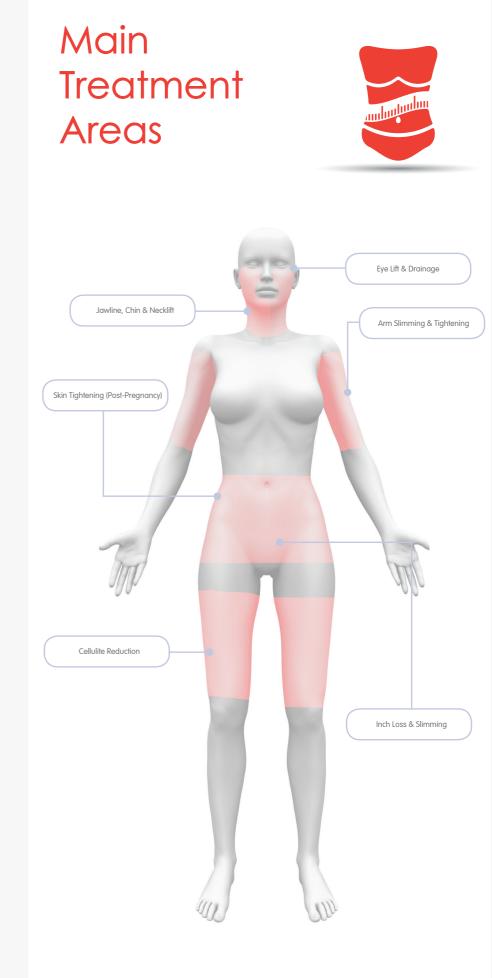

# Maximise your body treatment **results**

Bipolar & Multipolar Radio Frequency, Vacuum Massage, Ultrasonic Cavitation & LED Technology

# instant inch loss dramatic **cellulite reduction** body & facial skin tightening

# Face

Creates thermal energy within facial dermal tissues for instant tightening and lifting. Perfect for around the eye, jawline and neck, not only does the ProMax Lipo instantly tighten, it also provides long term collagen stimulation for a younger, fresher appearance. The introduction of vacuum at this stage also improves circulation and removes toxins for a brighter complexion.

# Results

Body Shaping

## Body Shaping

## Skin Tightening (Body)

# Skin Tightening (Body)

# Skin Tightening (Face/Neck)