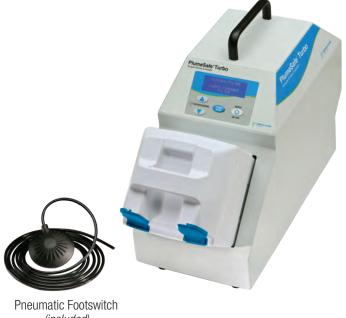

## PlumeSafe® Turbo - Surgical Smoke Evacuator

PlumeSafe® Turbo is a powerful portable surgical smoke evacuator designed with sufficient flow for the aesthetic market. It features turbo suction power, an interactive LCD display and filter tracking technology. It can easily be placed on a counter, shelf, floor or other location convenient to the operative area.