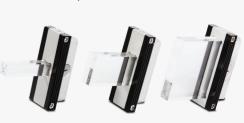

### **ILG**<sup>TM</sup>

ILG™: Interchangeable Light Guide technology provides you with speed, precision and enhanced epidermal protection from bulk-heating. ILG™ allows the practitioner to tailor the spot size for every client due to its easy to use, snap-in design. Unrivalled spatiallyselective targeting reduces discomfort in treatments, allowing more effective fluences to be safely used. ILG<sup>TM</sup> also provides effortless positioning in contoured areas, such as a small red vein on the client's nose, or a large spot size for hair removal on a client's back.