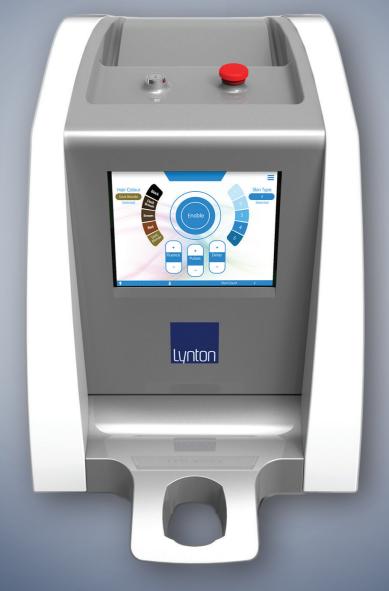

# **EXCELIGHT® IPL**

Made in Britain by the UK's No.1 IPL manufacturer & leading NHS supplier, the Lynton EXCELIGHT® offers businesses the opportunity to introduce the UK's most in-demand advanced aesthetic treatments in one compact and easy to use device.

Offering permanent hair reduction and a wide range of skin rejuvenation treatments, the Lynton EXCELIGHT® IPL is widely regarded by many Dermatologists as the most clinically effective IPL in the marketplace. Delivering industry-leading power and speed alongside easy to use, built-in treatment parameters, the Lynton EXCELIGHT® has been designed to ensure all practitioners can operate competently and carry out safe and effective IPL treatments.

Two highly effective IPL handpieces offering multiple treatment options

Designed to fit straight into any business looking to introduce advanced treatments, promising rapid Return on Investment

Performing over 10 different treatments, including **permanent** hair reduction, vascular lesions, pigmentation & skin rejuvenation

### Lynton Intense Pulsed Light (IPL)

The 585 and 650 handpieces are supplied as standard and are the perfect combination for hair removal and skin rejuvenation treatments.

Handpieces are easy to change over, which, combined with the simple touchscreen interface, allows you to quickly select the treatment and protocols you require.