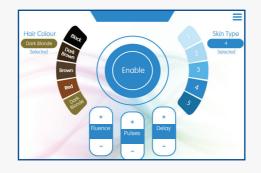

# INTERFACE PRO™

Intuitive pre-set parameters result in a quick learning curve for all operators. The **touch**screen treatment controls (above) make the EXCELIGHT® simple and easy to use, which helps all practitioners feel confident in delivering advanced IPL treatments.

Manual override is available for all experienced practitioners wishing to tailor the output of the system for an individual client.