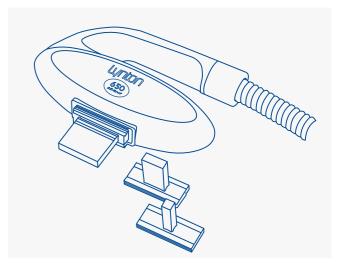

### Lynton Intense Pulsed Light (IPL)

The 585 and 650 handpieces are supplied as standard and are the perfect combination for hair removal and skin rejuvenation treatments.

Handpieces are easy to change over, which, combined with the simple touchscreen interface, allows you to quickly select the treatment and protocols you require.

### **ILG**<sup>TM</sup>

ILG™: Interchangeable Light Guide technology provides you with speed, precision and enhanced epidermal protection from bulk-heating. ILG™ allows the practitioner to tailor the spot size for every client due to its easy to use, snap-in design. Unrivalled spatiallyselective targeting reduces discomfort in treatments, allowing more effective fluences to be safely used. ILG<sup>TM</sup> also provides effortless positioning in contoured areas, such as a small red vein on the client's nose, or a large spot size for hair removal on a client's back.