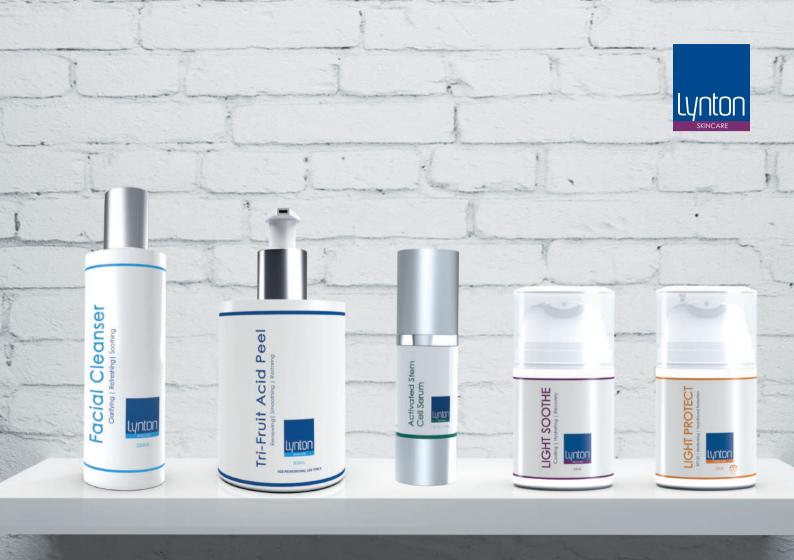

## Facial Cleanser

## Refreshing & Soothing Daily Cleanser

This deep cleaning formula glides over the skin, removing all traces of impurities while protecting the upper barrier, leaving the skin silky smooth.

#### Main Benefits

- Deep cleaning
- Non-comedogenic
- Non-greasy
- Fragrance-free
- Hydrating

- Isododecane
- Propanediol
- Grape Seed Oil
- Glycerine

Tri-Fruit Acid Peel

## A Renewing & Smoothing Peel

This unique blend of 20% fruit acids resurfaces skin texture, reducing fine lines, hyperpigmentation and blemishes.

#### Main Benefits

- Resurfacing
- Renewing
- Repairing
- Anti-bacterial
- Lightening

#### Key Ingredients

- · Malic Acid
- Tartaric Acid

- Allantoin
- · Salicylic Acid

#### 20% AHA Formula

Available in 300ml

**Use Only** 

# Stem Cell

### Activated Stem Cell Serum

A unique and patented anti-ageing serum, with a combination of three plant stem cells within an activated oxygen delivery system. Micro-formulated for deep penetration to increase proliferation of dermal fibroblasts for maximum collagen and elastin production.

#### Main Benefits

- Stimulates dermal regeneration
- Boosts skincell renewal
- Repairs photo-ageing
- Stimulates cell metabolism
- Intensley hydrates

- Grape Seed Oil
- Glycerine
- Barbadensis
- Butylene Glycol
- Vitis Vinifera

## LIGHT SOOTHE

### Recovery Post-Laser & IPL Serum

Unique soothing formula for laser/IPL treated skin, helping moisturise and calm irritation whilst promoting faster skin recovery.

#### Main Benefits

- Reduces redness
- Cools & soothes irritation
- Promotes faster skin recovery
- Antibacterial
- Moisturising

- Hyaluronic Acid
- Manuka Honey
- Panthenol
- Urea
- Lauromacrogols

## LIGHT PROTECT

### Ultra-Protectitive Daily SPF 50

5-Star Boots-accredited SPF 50, providing the ultimate daily protection against harmful UVA & UVB rays. This specialist formulation is also designed to protect and hydrate skin post-laser & IPL treatment.

#### Main Benefits

- Non-irritating
- 5-Star Boots rating
- Physical & chemical formula
- Ultra-light formulation
- Repairs Photoaging

- Homosalate
- Octocrylene
- Ethylhexyl
- Titanium Dioxide
- Tocopheryl Acetate