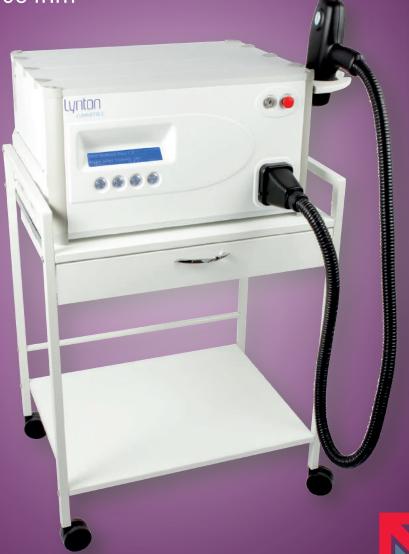

# Unrivalled Passive Q-Switched Laser for Professional Tattoo Removal

From the very start, Lynton has been a pioneer in the science and manufacture of laser tattoo removal devices. As a result, we have encapsulated our vast experience and expertise into one, cost-effective system - the LUMINETTE Q.

Purposely designed to fit straight into any tattoo studio, clinic or salon, this portable, desktop-based passive Q-switched Nd:YAG laser will help you achieve unrivalled clearance and reduction of professional, amateur or traumatic tattoos.

High-quality British manufacturing, together with our award-winning support network (training, technical, clinical & business), ensures the LUMINETTE Q will become a highly-profitable asset for your business.