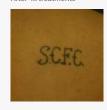

by the body's immune system, which disperses the ink. A gradual fading of the tattoo occurs over a series of treatments.



The body's white blood cells are then able to remove these smaller ink particles

### **Customer Review**



Since working with the Lynton LUMINETTE Q system, we haven't looked back! We're getting much better results compared to our previous laser and much more business because of Lynton's reputation and the results their systems provide. The laser is easy to use and the training was extremely thorough. We find any enquiries are dealt with by Lynton very efficiently. We would recommend Lynton to anyone. We certainly wouldn't ever be using another machine.

## Results

#### **Tattoo Removal**





Before

After

Tattoo Removal





Before

After

#### Tattoo Removal





Before

After

#### Tattoo Removal





Before

After

#### Tattoo Removal





Before

After



# Call Lynton today on 01477 536 977 or visit lynton.co.uk

#### System Specifications LUMINETTE Q

Laser Type Q-Switched Nd:YAG

 Wavelength
 1064nm
 532nm

 Pulse Width (ns)
 6
 6

 Repetition Rate (Hz)
 Up to 10
 Up to 10

 Spot Size (mm)
 3 & 5
 3 & 5

 Fluence Range (J/cm2)
 1.2 – 16.9
 1.2 – 16.9

Electrical Info 220-230 V AC; 16 A; 50-60 Hz

Dimensions & Weight 480 (W) x900 (L) x 31H) mm - Approx 30kg

Manufacturer Lynton, UK

#### Lynton Lasers Ltd

Lynton House, Manor Lane, Holmes Chapel, Cheshire, CW4 8AF

Tel: +44 (0)1477 536 977 Fax: +44 (0)1477 536 978