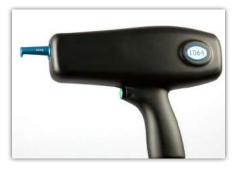

Over 25 years experience in the development & manufacture of world-leading tattoo removal technologies

**Intelligent laser handpieces** with intuitive, easy-to-use software to provide full control over treatment parameters

Cost-effective passive tattoo removal laser with an unrivalled clearance of tattoos, together with award-winning post-purchase support & service

LUMINETTE Q interchangeable laser spot sizes

The 1064nm handpiece for treatment of black & dark blue ink pigments