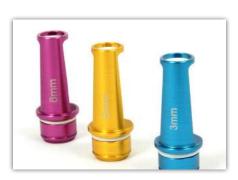

Cost-effective passive tattoo removal laser with an unrivalled clearance of tattoos, together with award-winning post-purchase support & service

LUMINETTE Q interchangeable laser spot sizes

The 1064nm handpiece for treatment of black & dark blue ink pigments

#### System Specifications LUMINETTE Q

Laser Type Q-Switched Nd:YAG

 Wavelength
 1064nm
 532nm

 Pulse Width (ns)
 6
 6

 Repetition Rate (Hz)
 Up to 10
 Up to 10

 Spot Size (mm)
 3 & 5
 3 & 5

 Fluence Range (J/cm2)
 1.2 – 16.9
 1.2 – 16.9