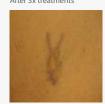

erses the ink. A gradual fading of the tattoo occurs over a series of treatments.



The body's white blood cells are then able to remove these smaller ink particles

### **Customer Review**



Since working with the Lynton LUMINETTE Q system, we haven't looked back! We're getting much better results compared to our previous laser and much more business because of Lynton's reputation and the results their systems provide. The laser is easy to use and the training was extremely thorough. We find any enquiries are dealt with by Lynton very efficiently. We would recommend Lynton to anyone. We certainly wouldn't ever be using another machine.

## Results

#### **Tattoo Removal**





Before

After

Tattoo Removal





Before

After

#### Tattoo Removal





Before

After

#### Tattoo Removal





Before

After

#### Tattoo Removal





Before

After



# Call Lynton today on 01477 536 977 or visit lynton.co.uk

#### System Specifications LUMINETTE Q

Laser Type Q-Switched Nd:YAG

 Wavelength
 1064nm
 532nm

 Pulse Width (ns)
 6
 6

 Repetition Rate (Hz)
 Up to 10
 Up to 10

 Spot Size (mm)
 3 & 5
 3 & 5

 Fluence Range (J/cm2)
 1.2 – 16.9
 1.2 – 16.9

Electrical Info 220-230 V AC; 16 A; 50-60 Hz

Dimensions & Weight 480 (W) x900 (L) x 31H) mm - Approx 30kg

Manufacturer Lynton, UK

#### Lynton Lasers Ltd

Lynton House, Manor Lane, Holmes Chapel, Cheshire, CW4 8AF

Tel: +44 (0)1477 536 977 Fax: +44 (0)1477 536 978