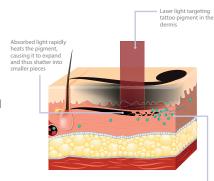

# The Science?

The LUMINETTE Q generates high-powered, extremely short (nanosecond) pulses of laser light which are then absorbed by the tattoo ink particles, breaking them down into smaller pieces. These shattered pieces are then absorbed by the body's immune system, which disperses the ink. A gradual fading of the tattoo occurs over a series of treatments.

The body's white blood cells are then able to remove these smaller ink particles