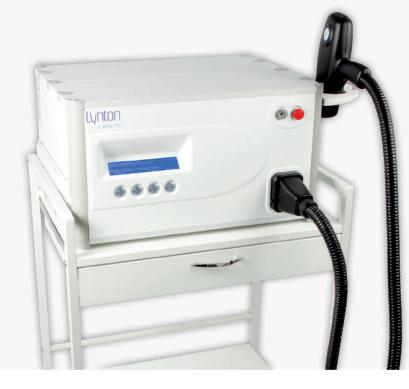

# Unrivalled Passive Q-Switched Laser for Professional Tattoo Removal

From the very start, Lynton has been a pioneer in the science and manufacture of laser tattoo removal devices. As a result, we have encapsulated our vast experience and expertise into one, cost-effective system - the LUMINETTE Q.

Purposely designed to fit straight into any tattoo studio, clinic or salon, this portable, desktop-based passive Q-switched Nd:YAG laser will help you achieve unrivalled clearance and reduction of professional, amateur or traumatic tattoos.

High-quality British manufacturing, together with our award-winning support network (training, technical, clinical & business), ensures the LUMINETTE Q will become a highly-profitable asset for your business.